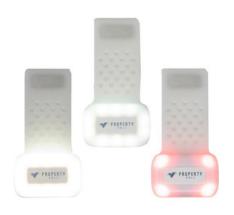

# SNAP 'N GLOW RECHARGEABLE PERSONAL SAFETY LIGHT

BE SEEN AND STAY SAFE! SILICONE STRAP WITH MAGNETIC CLOSURE ALLOWS YOU TO ATTACH IT TO CLOTHING, BAGS AND MORE.