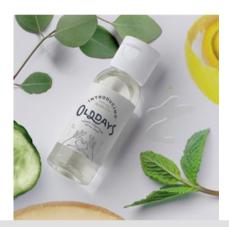

#### SCENTED SANITIZER 1 02

Antibacterial hand sanitizer gel. Scent Options include: Lemon, Mint. Eucalyptus, Cucumber Melon, Candy Cane & Pumpkin Spice