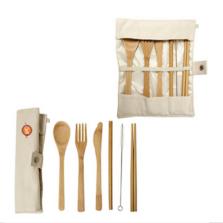

# GREEN BAY BAMBOO UTENSILS WITH CARRY POUCH

Bamboo utensils with 12 ounce Cotton carry pouch, Includes straw, cleaning brush (not bamboo), chopsticks, spoon, fork and serrated knife that all pack inside the carry case. Carry case has a snap button closure