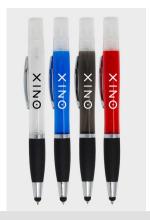

#### JAVALINA PURE STYLUS

AN EPA REGISTERED ANTIMICROBIAL ADDITIVE IS COATED ONTO THE PEN'S PLASTIC COMPONENTS, SUPPRESSING THE GROWTH OF BACTERIA ON THE PEN. HANDY STYLUS FOR SAFER USE OF TOUCH SCREEN DEVICES AND KEYPADS.