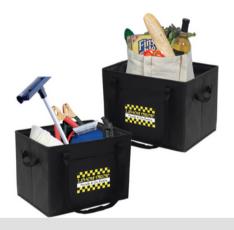

#### CARGO CARRIER

GO FROM THE GROCERY CART STRAIGHT TO THE TRUNK. ONE SET OF SHORT WEBBED HANDLES AND ONE SET OF WEBBED LONG HANDLES. FOLDS FLAT FOR EASY STORAGE WHEN NOT IN USE. KEEP IN YOUR TRUNK TO STORE EMERGENCY GEAR, ICE SCRAPER, FOLDING UMBRELLA, ETC.

#### CARGO CARRIER

FOLOS EASILY FOR STORAGE. GO STRAIGHT FROM THE GROCERY CART TO THE TRUNK. ONE SET OF SHORT WEBBED HANDLES AND ONE SET OF WEBBED LONG HANDLES