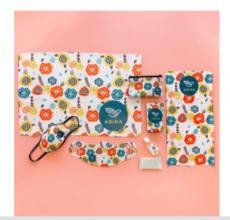

#### PERSONAL CARE KIT

KIT INCLUDES: FACE MASK, NO TOUCH KEY RING, MASK EXTENDER, 10Z SANITIZER, AND PAPER SOAP