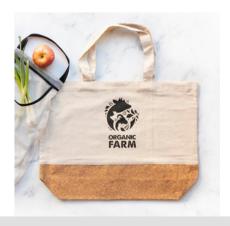

#### LINEN & CORK TOTE

THE BIG 18" OPENING MAKES IT EASY TO PACK AND UNPACK. IT OFFERS A LARGE,
MEMORABLE AREA TO DISPLAY YOUR BRAND

 $\mathbf{\alpha}$ 

A

BEST EVER MAGNET COOLIE

Need an extra hand? The Best Ever Magnet Coolie sticks to any metal surface! Available in 12, 16 and 24 oz.