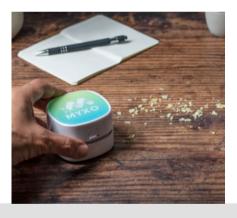

#### CRUMBEE

DON'T LET ITS SIZE FOOL YOU, THIS MINIATURE VACUUM CAN TACKLE ANY MESS. EFFORTLESSLY SUCKING UP CRUMBS AND OTHER TABLETOP DEBRIS, THIS VACUUM COMES IN HANDY FOR CLEANING YOUR DESKTOP, KEYBOARD, DRAWERS, AND MORE.