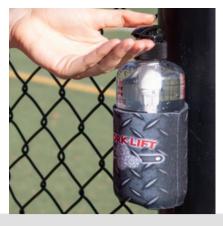

#### SANITIZER STAND

BUILT-IN SHIELD KEEPS SURROUNDING AREA CLEAN. TOUCHLESS/HANDS FREE