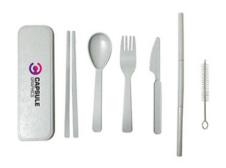

#### ARTESIA WHEAT FIBRE UTENSIL SET IN A CASE

ECO-FRIENDLY WHEAT STRAW UTENSILS AND PP PLASTIC CARRY CASE. INCLUDES STRAW THAT COMES APART FOR CLEANING, CLEANING BRUSH, SERRATED KNIFE, FORK,

SPOON AND A PAIR OF CHOPSTICKS