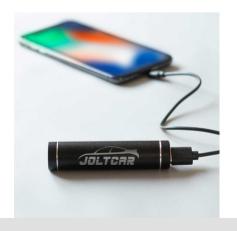

#### ROLLO POWER BANK

2200 mAH POWERBANK OFFERS EXTRA ON-THE-GO CHARGING

CHUN BAMBOO UTENSILS

MAKE YOUR KITCHEN COMPLETE WITH BAMBOO UTENSILS. SOLD AS A SET OR INDIVIDUALLY.