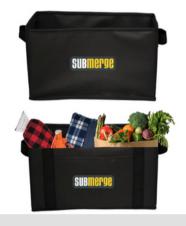

#### CARGO CARRIER

GO FROM THE GROCERY CART STRAIGHT TO THE TRUNK. ONE SET OF SHORT WEBBED HANDLES AND ONE SET OF WEBBED LONG HANDLES. FOLDS FLAT FOR EASY STORAGE WHEN NOT IN USE. KEEP IN YOUR TRUNK TO STORE EMERGENCY GEAR, ICE SCRAPER, FOLDING UMBRELLA, ETC.

#### CARGO CARRIER

FOLOS EASILY FOR STORAGE. GO STRAIGHT FROM THE GROCERY CART TO THE TRUNK. ONE SET OF SHORT WEBBED HANDLES AND ONE SET OF WEBBED LONG HANDLES