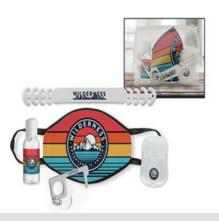

#### PERSONAL CARE KIT

KIT INCLUDES: FACE MASK, NO TOUCH KEY RING, MASK EXTENDER, 10Z SANITIZER, AND PAPER SOAP