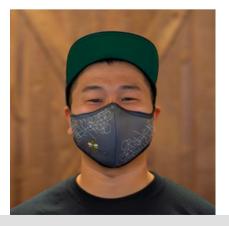

#### THE FREEDOM MASK

A WASHABLE & reusable tri-layer mask built with a center seam for breathability.