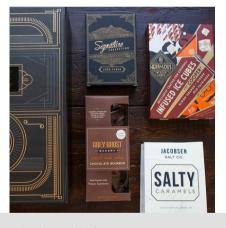

# SPEAKEASY

Slide the secret panel on the box to gain exclusive access to the dark  $\boldsymbol{\xi}$  rich flavors and classy, matte black products waiting within.