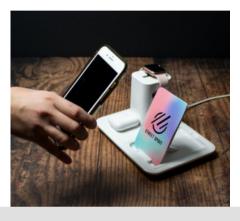

#### DOCKSEY

TIRED OF FUMBLING WITH MESSY WIRES AND UNSAFE CHARGING CORDS? THE DOCKSY IS YOUR THREE-IN-ONE CHARGING SOLUTION. IDEAL FOR A NIGHTSTAND OR COUNTER, THE DOCKSY ALLOWS YOU TO RECHARGE EACH OF YOUR SMART DEVICES AT ONCE!