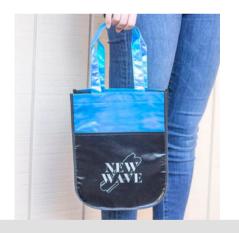

# LAMINATED IRIDESCENT FASHION TOTE

HANDY MINI-SIZED TOTE BAG IS PERFECT FOR A NIGHT OUT OR GIFT-GIVING. THE LAMINATION MAKES IT WATER RESISTANT AND WIPES CLEAN WITH A DAMP CLOTH.