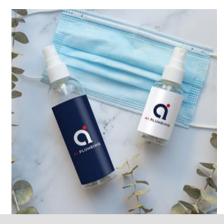

#### SCENTED SANITIZER 1 02

Antibacterial hand sanitizer gel. Scent Options include: Lemon, Mint. Eucalyptus, Cucumber Melon, Candy Cane & Pumpkin Spice