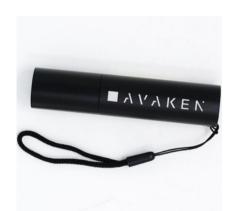

#### RENEW RECHARGEABLE FLASHLIGHT

THE CREE LED BULB HAS 2 SETTINGS (100%, 50%) WITH ZOOM, WITH AN ADDITIONAL SUPER-BRIGHT SIDE COB BULB.