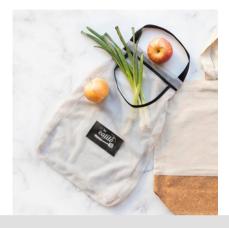

# BIO-LIIV PRODUCE MESH TOTE

THIS AMAZING 3-N-1 TOTE ALLOWS YOU TO TRANSPORT, WASH AND THEN HANG DRY YOUR FRESH PRODUCE, ALL WITHOUT REMOVING THEM FROM THE BAG.