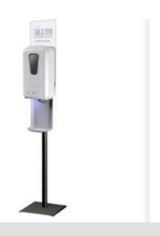

#### SANITIZER STAND

BUILT-IN SHIELD KEEPS SURROUNDING AREA CLEAN. TOUCHLESS/HANDS FREE