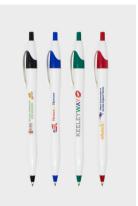

#### PATRIOTIC PEN

Multifunction Patriotic Javalina® features a handy stylus tip. Guaranteed ultra smooth writing cartridge. Black ink only.