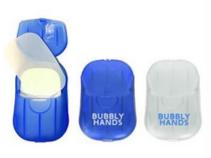

llection! Customize the BAMBOO PLATES THAT CONTRAST WITH THE CEMENT FINISH. COLLECTION INCLUDES A PENCIL CUP, COASTER SET, BUSINESS CARD HOLDER, TEMBLOR SPEAKER, STRATA SPEAKER, AND POWER MANTLE.



#### DOCKSEY

TIRED OF FUMBLING WITH MESSY WIRES AND UNSAFE CHARGING CORDS? THE DOCKSY IS YOUR THREE-IN-ONE CHARGING SOLUTION. IDEAL FOR A NIGHTSTAND OR COUNTER, THE DOCKSY ALLOWS YOU TO RECHARGE EACH OF YOUR SMART DEVICES AT ONCE!



#### CRUMBEE

DON'T LET ITS SIZE FOOL YOU, THIS MINIATURE VACUUM CAN TACKLE ANY MESS. EFFORTLESSLY SUCKING UP CRUMBS AND OTHER TABLETOP DEBRIS, THIS VACUUM COMES IN HANDY FOR CLEANING YOUR DESKTOP, KEYBOARD, DRAWERS, AND MORE.



#### SONOSPHEAR

MUSIC. IT PULSES THROUGH OUR VERY BEING. IT CAN TRANSFORM A MOMENT INTO A MEMORY, FILL SPACE, AND TRANSCEND TIME.







#### CITRUS SCENTED PAPER SOAP

30PC. CITRUS SCENTED PAPER SOAP.



# MASK REFRESHER

KEEP YOUR MASK SMELLING FRESH. AVAILABLE IN 202. & 402.



#### SCENTED SANITIZER 1 02

Antibacterial hand sanitizer gel. Scent Options include: Lemon, Mint. Eucalyptus, Cucumber Melon, Candy Cane & Pumpkin Spice



#### SANITIZER STAND

BUILT-IN SHIELD KEEPS SURROUNDING AREA CLEAN. TOUCHLESS/HANDS FREE



#### PERSONAL CARE KIT

KIT INCLUDES: FACE MASK, NO TOUCH KEY RING, MASK EXTENDER, 10Z SANITIZER, AND PAPER SOAP