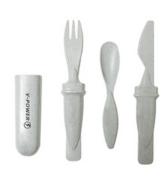

#### MORRISON WHEAT FIBRE UTENSIL SET

WHEAT STRAW CUTLERY WITH PP PLASTIC CASE. CUTLERY SET INCLUDES FORK, SPOON AND SERRATED KNIFE. CUTLERY PACKS INSIDE PROTECTIVE CARRYING CASE