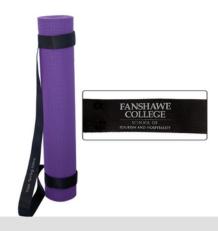

#### YOGA MAT WITH STRAP

ROLL UP YOUR MAT AND KEEP CLOSED WITH STRAP. MAKE TRANSPORTING TO AND FROM YOUR YOGA CLASS SIMPLE. TWO EXTRA-LONG HOOK AND LOOP FASTENERS.