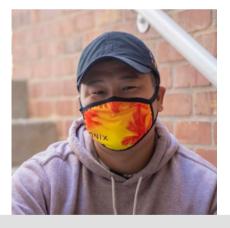

#### ACTIVE ELITE MASK

THE ACTIVE ELITE IS BUILT WITH TWO LAYERS OF POLYESTER SPANDEX THAT WICKS

AWAY MOISTURE,