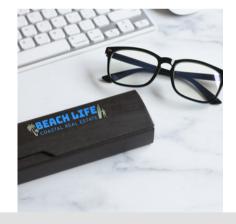

# BABY BLUE LIGHT BLOCKING GLASSES

STYLISH DESIGN FITS MOST SIZES: INCLUDES STORAGE CASE FOR DURABLE PROTECTION