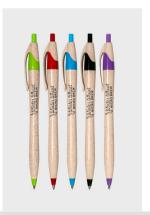

#### JAVALINA ECO

AN ECO-FRIENDLY JAVALINA MADE FROM WHEAT. SPECKLED CREAM BARRELS

ACCENTED WITH FIVE CLEAN AND BRIGHT TRIM COLORS.

ULTRA SMOOTH WRITING BLACK INK.